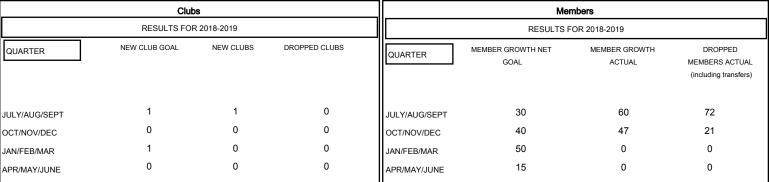

# MONTHLY MEMBERSHIP PROGRESS REPORT

## District N 2

Results as of: 11/30/2018

#### **CHRIS LEWIS LOCATION NOVA SCOTIA GMT CA**



## GOALS AND ACTUAL NEW CLUBS CUMULATIVE



## GOALS AND ACTUAL MEMBERS CUMULATIVE



| -  | MEMBER GROWTH NET GOAL |
|----|------------------------|
| •- | MEMBER GROWTH ACTUAL   |

LAST YEAR MEMBERSHIP ACTUAL

| DROPPED CLUBS: 0 |    |
|------------------|----|
| DROPPED MEMBERS  |    |
| DECEASED         | 12 |
| CLUB CANCELLED   | 0  |
| OTHER            | 81 |
| TOTAL            | 93 |

| 31 CLUBS OF 70 ADDED 1 OR MORE | GENDER DISTE                       | RIBUTION                                                |
|--------------------------------|------------------------------------|---------------------------------------------------------|
| NEW MEMBERS                    | MALE<br>FEMALE<br>Women Percentage | 1,201 (67.09%)<br>589 (32.91%)<br>Fiscal Year Goal: 30% |

| CLICK HERE