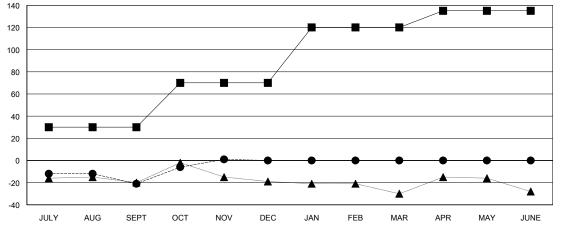

## GOALS AND ACTUAL MEMBERS CUMULATIVE

| -  | MEMBER GROWTH NET GOAL |
|----|------------------------|
| •- | MEMBER GROWTH ACTUAL   |

LAST YEAR MEMBERSHIP ACTUAL

| DROPPED CLUBS: 0 |    |
|------------------|----|
| DROPPED MEMBERS  |    |
| DECEASED         | 12 |
| CLUB CANCELLED   | 0  |
| OTHER            | 81 |
| TOTAL            | 93 |